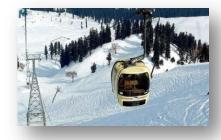

**Day 5: -** After breakfast, Proceed to Gulmarg (51 km). Gulmarg arrival, local sightseeing in Gulmarg, India's high altitude Golfcourse & Highest altitude Rope – way Gandola. Proceed to Srinagar and halt.